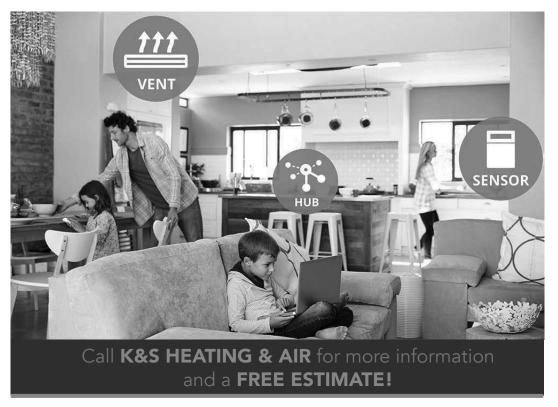

AFFORDABLE... The first EVER multi-zone duct system that does not require any duct work alterations. Hibersense will work with any existing duct system SAVING YOU THOUSANDS OF **DOLLARS!** 

Hibersense is an American company and their hardware and state-of-the-art software will be installed and supported by K&S Heating & Air.

In the past, to zone your home, normally sheetrock has to be removed, duct work re-configured, sheetrock re-installed...messy, time consuming and expensive! NOT ANY LONGER!

## **Hiber**sense

The first **EVER** room by room temperature and comfort control system.

service@ksheating.com | www.ksheating.com

HEATING AIR CONDITIONING PLUMBING ELECTRICAL

4205 Hwy 14 W Rochester, MN 507-282-4328